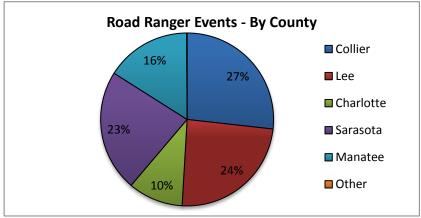

| 19. Road Ranger Events |             |  |
|------------------------|-------------|--|
| By County:             |             |  |
| District 1             | Road Ranger |  |
| Counties Events        |             |  |
| Collier                | 737         |  |
| Lee                    | 665         |  |
| Charlotte              | 283         |  |
| Sarasota               | 627         |  |
| Manatee                | 439         |  |
| Other 2                |             |  |
| Totals 2753            |             |  |