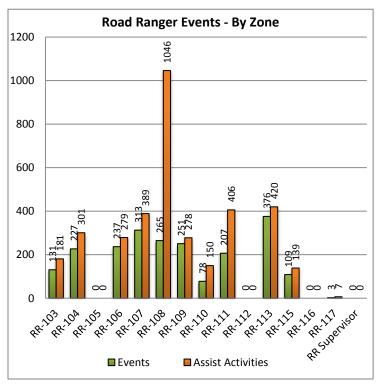

| 20. Road Ranger Events - By Zone: |             |            |  |
|-----------------------------------|-------------|------------|--|
| Road Ranger                       | Road Ranger | Assist     |  |
| Zones                             | Events      | Activities |  |
| RR-103                            | 131         | 181        |  |
| RR-104                            | 227         | 301        |  |
| RR-105                            | 0           | 0          |  |
| RR-106                            | 237         | 279        |  |
| RR-107                            | 313         | 389        |  |
| RR-108                            | 265         | 1046       |  |
| RR-109                            | 251         | 278        |  |
| RR-110                            | 78          | 150        |  |
| RR-111                            | 207         | 406        |  |
| RR-112                            | 0           | 0          |  |
| RR-113                            | 376         | 420        |  |
| RR-115                            | 109         | 139        |  |
| RR-116                            | 0           | 0          |  |
| RR-117                            | 3           | 7          |  |
| RR Supervisor                     | 0           | 0          |  |
| Totals                            | 2197        | 3596       |  |