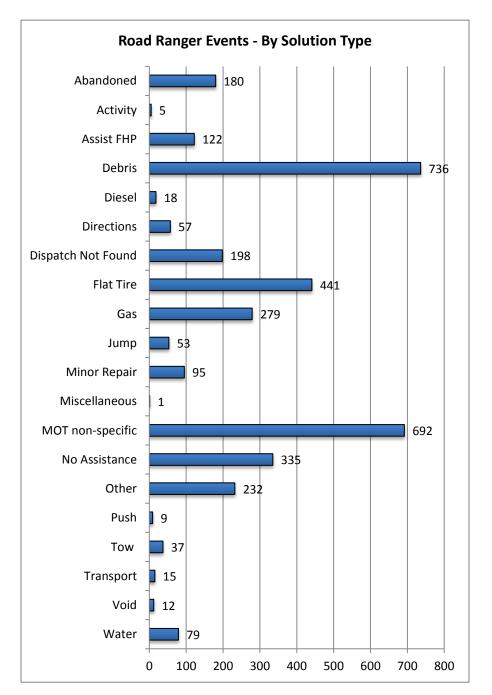

| 20 2 15                                   |              |
|-------------------------------------------|--------------|
| 23. Road Ranger Ever<br>By Solution Type: |              |
| Problem Type                              | # of Assists |
| Abandoned                                 | 180          |
| Absorbant                                 | 0            |
| Activity                                  | 5            |
| Assist FHP                                | 122          |
| Bleach                                    | 0            |
| Cold Patch Asphalt                        | 0            |
| Debris                                    | 736          |
| Deploy Cones                              | 0            |
| Diesel                                    | 18           |
| Directions                                | 57           |
| Dispatch Not Found                        | 198          |
| Flare                                     | 0            |
| Flat Tire                                 | 441          |
| Flood Lamp                                | 0            |
| Gas                                       | 279          |
| Jump                                      | 53           |
| Livestock                                 | 0            |
| Lockout                                   | 0            |
| Minor Repair                              | 95           |
| Miscellaneous                             | 1            |
| MOT non-specific                          | 692          |
| No Assistance                             | 335          |
| Oil                                       | 0            |
| Other                                     | 232          |
| Phone                                     | 0            |
| Portland Cement                           | 0            |
| Push                                      | 9            |
| Radio                                     | 0            |
| Tow                                       | 37           |
| Translate                                 | 0            |
| Transmission Fluid                        | 0            |
| Transport                                 | 15           |
| Turbo Flare                               | 0            |
| Unsuccessful Repair                       | 0            |
| Void                                      | 12           |
| Water                                     | 79           |
| Wildlife                                  | 0            |
| Total Assist Activities                   | 3596         |

Note: Problem Type categories listed as zero are not included in the above chart.