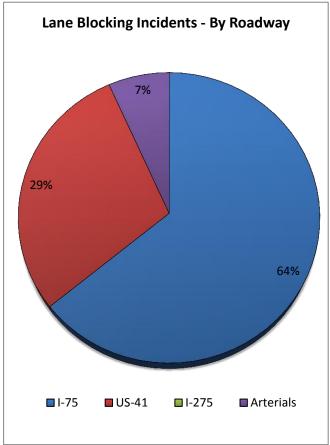

Table 7 includes all lane blocking incidents & events for all 12 District 1 Counties.

| 8. Lane Blocking In | icidents - By Co | ounty and Roa | dway:     |          |         |              |
|---------------------|------------------|---------------|-----------|----------|---------|--------------|
|                     | Collier          | Lee           | Charlotte | Sarasota | Manatee | Other Dist 1 |
| Roadways            | County           | County        | County    | County   | County  | Counties     |
| I-75                | 19               | 52            | 29        | 30       | 13      | -            |
| US-41               | 5                | 20            | 5         | 17       | 18      | -            |
| I-275               | -                | -             | -         | -        | 0       | -            |
| Arterials           | 0                | 3             | 0         | 4        | 4       | 4            |
| Total Incidents     | 24               | 75            | 34        | 51       | 35      | 4            |

|                 | District 7* | District 6* | District 4* | FL Turnpike* | Total Incidents |
|-----------------|-------------|-------------|-------------|--------------|-----------------|
| Roadways        | TMC         | TMC         | TMC         | TMC          | By Roadway      |
| I-75            | 0           | 0           | 0           | -            | 143             |
| US-41           | 0           | 0           | -           | -            | 65              |
| I-275           | 0           | -           | -           | -            | 0               |
| Arterials       | 0           | 0           | 0           | 0            | 15              |
| Total Incidents | 0           | 0           | 0           | 0            | 223             |