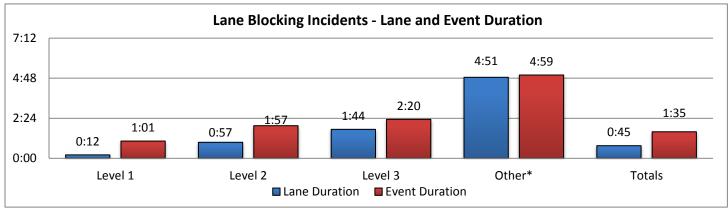

|         | Collier County |          |          | Lee County |          |          | Charlotte County |          |          | Sarasota County |          |          |
|---------|----------------|----------|----------|------------|----------|----------|------------------|----------|----------|-----------------|----------|----------|
|         |                | Lane     | Event    |            | Lane     | Event    |                  | Lane     | Event    |                 | Lane     | Event    |
|         | Events         | Duration | Duration | Events     | Duration | Duration | Events           | Duration | Duration | Evevnts         | Duration | Duration |
| Level 1 | 6              | 0:12     | 1:12     | 25         | 0:14     | 1:10     | 7                | 0:07     | 0:40     | 22              | 0:11     | 1:06     |
| Level 2 | 10             | 0:58     | 1:55     | 8          | 1:00     | 2:45     | 9                | 0:56     | 1:53     | 13              | 1:00     | 1:48     |
| Level 3 | 4              | 1:50     | 2:48     | 9          | 1:54     | 2:34     | 3                | 1:28     | 2:38     | 6               | 0:46     | 1:22     |
| Other*  | 4*             | 2:33     | 2:52     | 33*        | 4:24     | 4:30     | 15*              | 5:25     | 5:37     | 10*             | 6:15     | 6:20     |
| Totals  | 20             | 0:54     | 1:52     | 42         | 0:44     | 1:46     | 19               | 0:43     | 1:33     | 41              | 0:31     | 1:21     |

|         | Ma     | natee Cou | ınty     | Other Dist 1 Counties |          |          | Other Distrcit TMCs |          |          | Total   |          |          |
|---------|--------|-----------|----------|-----------------------|----------|----------|---------------------|----------|----------|---------|----------|----------|
|         |        | Lane      | Event    |                       | Lane     | Event    |                     | Lane     | Event    |         | Lane     | Event    |
|         | Events | Duration  | Duration | Events                | Duration | Duration | Events              | Duration | Duration | Evevnts | Duration | Duration |
| Level 1 | 15     | 0:14      | 0:49     | 0                     | 0:00     | 0:00     | 0                   | 0:00     | 0:00     | 75      | 0:12     | 1:01     |
| Level 2 | 9      | 0:53      | 1:35     | 0                     | 0:00     | 0:00     | 0                   | 0:00     | 0:00     | 49      | 0:57     | 1:57     |
| Level 3 | 6      | 1:31      | 1:47     | 4                     | 3:15     | 3:25     | 0                   | 0:00     | 0:00     | 32      | 1:44     | 2:20     |
| Other*  | 5*     | 5:13      | 5:22     | 0*                    | 0:00     | 0:00     | 0*                  | 0:00     | 0:00     | 67*     | 4:51     | 4:59     |
| Totals  | 30     | 0:41      | 1:14     | 4                     | 3:15     | 3:25     | 0                   | 0:00     | 0:00     | 156     | 0:45     | 1:35     |

\*Incidents classified as "Other" are police activity or scheduled road work, and are not included in the Level 1, 2, & 3 totals.

| 10. SunGuide Events - | by Event | Туре:  |           |          |         |           |             |           |
|-----------------------|----------|--------|-----------|----------|---------|-----------|-------------|-----------|
|                       | Collier  | Lee    | Charlotte | Sarasota | Manatee | Other D-1 | Other Dist. | Total #   |
| Incidents             | County   | County | County    | County   | County  | Counties  | TMCs        | of Events |
| Abandoned Vehicle     | 39       | 51     | 19        | 61       | 30      | 0         | 0           | 200       |
| Amber Alerts          | 0        | 0      | 0         | 0        | 0       | 0         | 0           | 0         |
| Bridge Work           | 0        | 0      | 0         | 0        | 0       | 0         | 0           | 0         |
| Brush Fire            | 1        | 2      | 1         | 2        | 1       | 1         | 0           | 8         |
| Congestion            | 7        | 35     | 3         | 76       | 72      | 0         | 0           | 193       |
| Crash                 | 48       | 176    | 39        | 226      | 234     | 6         | 0           | 729       |
| Debris                | 90       | 175    | 104       | 208      | 130     | 0         | 0           | 707       |
| Disabled Vehicle      | 749      | 659    | 177       | 520      | 432     | 0         | 2           | 2539      |
| Emergency Vehicles    | 3        | 1      | 0         | 2        | 2       | 0         | 0           | 8         |
| Evacuation            | 0        | 0      | 0         | 0        | 0       | 0         | 0           | 0         |
| Flooding              | 0        | 0      | 0         | 0        | 0       | 0         | 0           | 0         |
| Interagency Coord.    | 0        | 0      | 0         | 0        | 2       | 0         | 0           | 2         |
| LEO Alerts            | 0        | 0      | 0         | 0        | 0       | 0         | 0           | 0         |
| Other                 | 26       | 33     | 7         | 23       | 12      | 0         | 0           | 101       |
| Pedestrian            | 2        | 1      | 2         | 5        | 2       | 0         | 0           | 12        |
| Police Activity       | 51       | 71     | 9         | 39       | 25      | 0         | 0           | 195       |
| PSA                   | 0        | 0      | 1         | 0        | 0       | 0         | 0           | 1         |
| Road Work - Emergency | 1        | 0      | 0         | 0        | 0       | 0         | 0           | 1         |
| Road Work - Scheduled | 3        | 35     | 14        | 11       | 5       | 0         | 0           | 68        |
| Silver Alert          | 0        | 22     | 0         | 0        | 0       | 0         | 0           | 22        |
| Special Events        | 0        | 1      | 0         | 0        | 0       | 0         | 0           | 1         |
| Vehicle Fire          | 1        | 5      | 1         | 3        | 2       | 0         | 0           | 12        |
| Visibility            | 4        | 1      | 0         | 1        | 1       | 0         | 0           | 7         |
| Weather               | 10       | 6      | 5         | 10       | 7       | 0         | 0           | 38        |
| Wildlife              | 5        | 1      | 0         | 1        | 2       | 0         | 0           | 9         |
| Total Incidents       | 1040     | 1275   | 382       | 1188     | 959     | 7         | 2           | 4853      |