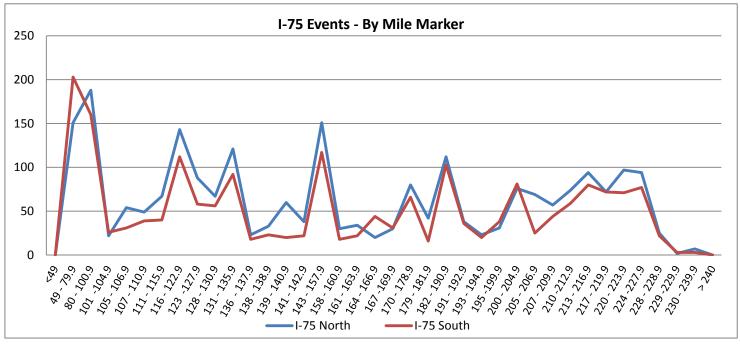

| 15. Event Locatio | •••  | ary by Exit Reference. |
|-------------------|------|------------------------|
| I-75 Northb       | ound | I-75 Southbo           |
| Mile <49          | 0    | Mile <49               |
| Mile 49-79.9      | 151  | Mile 49-79.9           |
| Mile 80-100.9     | 188  | Mile 80-100.9          |
| Mile 101-104.9    | 22   | Mile 101-104.9         |
| Mile 105-106.9    | 54   | Mile 105-106.9         |
| Mile 107-110.9    | 49   | Mile 107-110.9         |
| Mile 111-115.9    | 67   | Mile 111-115.9         |
| Mile 116-122.9    | 143  | Mile 116-122.9         |
| Mile 123-127.9    | 88   | Mile 123-127.9         |
| Mile 128-130.9    | 67   | Mile 128-130.9         |
| Mile 131-135.9    | 121  | Mile 131-135.9         |
| Mile 136 -137.9   | 23   | Mile 136 -137.9        |
| Mile 138 -138.9   | 33   | Mile 138 -138.9        |
| Mile 139 - 140.9  | 60   | Mile 139 - 140.9       |
| Mile 141 - 142.9  | 38   | Mile 141 - 142.9       |
| Mile 143 - 157.9  | 151  | Mile 143 - 157.9       |
| Mile 158 - 160.9  | 30   | Mile 158 - 160.9       |
| Mile 161 - 163.9  | 34   | Mile 161 - 163.9       |
| Mile 164 - 166.9  | 20   | Mile 164 - 166.9       |
| Mile 167 -169.9   | 30   | Mile 167 -169.9        |
| Mile 170 - 178.9  | 80   | Mile 170 - 178.9       |
| Mile 179 - 181.9  | 42   | Mile 179 - 181.9       |
| Mile 182 - 190.9  | 112  | Mile 182 - 190.9       |
| Mile 191 - 192.9  | 38   | Mile 191 - 192.9       |
| Mile 193 - 194.9  | 23   | Mile 193 - 194.9       |
| Mile 195 -199.9   | 31   | Mile 195 -199.9        |
| Mile 200 - 204.9  | 76   | Mile 200 - 204.9       |
| Mile 205 - 206.9  | 69   | Mile 205 - 206.9       |
| Mile 207 - 209.9  | 57   | Mile 207 - 209.9       |
| Mile 210 -212.9   | 74   | Mile 210 -212.9        |
| Mile 213 - 216.9  | 94   | Mile 213 - 216.9       |
| Mile 217 - 219.9  | 72   | Mile 217 - 219.9       |
| Mile 220 - 223.9  | 97   | Mile 220 - 223.9       |
| Mile 224 -227.9   | 94   | Mile 224 -227.9        |
| Mile 228 - 228.9  | 25   | Mile 228 - 228.9       |
| Mile 229 -229.9   | 2    | Mile 229 -229.9        |
| Mile 230 - 239.9  | 7    | Mile 230 - 239.9       |
| > Mile 240        | 0    | > Mile 240             |
| North Total       | 2362 | South Total            |