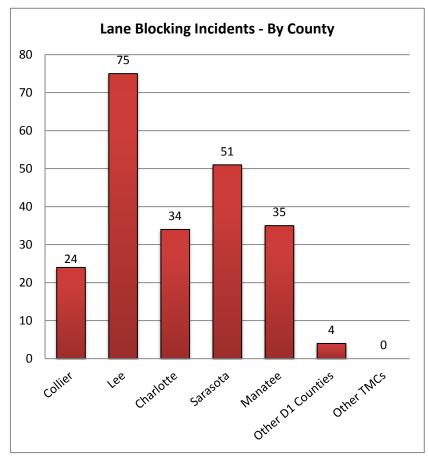

Table 7 includes all lane blocking incidents & events for all 12 District 1 Counties.

| 8. Lane Blocking In | icidents - By Co | ounty and Roa | dway:     |          |         |              |
|---------------------|------------------|---------------|-----------|----------|---------|--------------|
|                     | Collier          | Lee           | Charlotte | Sarasota | Manatee | Other Dist 1 |
| Roadways            | County           | County        | County    | County   | County  | Counties     |
| I-75                | 19               | 52            | 29        | 30       | 13      | -            |
| US-41               | 5                | 20            | 5         | 17       | 18      | -            |
| I-275               | -                | -             | -         | -        | 0       | -            |
| Arterials           | 0                | 3             | 0         | 4        | 4       | 4            |
| Total Incidents     | 24               | 75            | 34        | 51       | 35      | 4            |