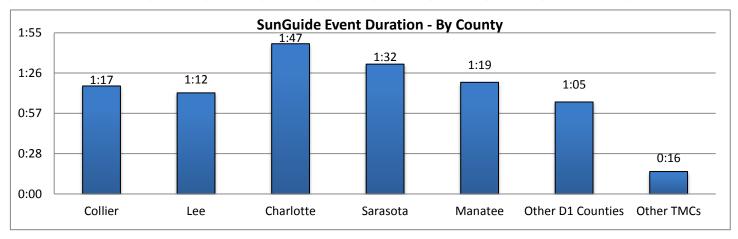

Note: Incident categories that are listed as zero are not included in the chart below.

| 11. SunGuide Event Duration (Average) - by Event Type: |         |        |           |          |         |           |             |          |
|--------------------------------------------------------|---------|--------|-----------|----------|---------|-----------|-------------|----------|
|                                                        | Collier | Lee    | Charlotte | Sarasota | Manatee | Other D-1 | Other Dist. | All      |
| Incidents                                              | County  | County | County    | County   | County  | Counties  | TMCs        | Counties |
| Abandoned Vehicle                                      | 9:33    | 5:57   | 8:04      | 9:27     | 9:19    | 0:00      | 0:00        | 8:25     |
| Amber Alerts                                           | 0:00    | 0:00   | 0:00      | 0:00     | 0:00    | 0:00      | 0:00        | 0:00     |
| Bridge Work                                            | 0:00    | 0:00   | 0:00      | 0:00     | 0:00    | 0:00      | 0:00        | 0:00     |
| Brush Fire                                             | 0:32    | 0:15   | 1:14      | 0:33     | 0:05    | 2:24      | 0:00        | 0:43     |
| Congestion                                             | 0:42    | 0:43   | 0:55      | 0:51     | 1:00    | 0:00      | 0:00        | 0:52     |
| Crash                                                  | 1:11    | 1:07   | 1:01      | 1:10     | 1:15    | 0:52      | 0:00        | 1:10     |
| Debris                                                 | 0:13    | 0:17   | 0:13      | 0:24     | 0:19    | 0:00      | 0:00        | 0:18     |
| Disabled Vehicle                                       | 1:05    | 0:57   | 1:08      | 1:25     | 1:14    | 0:00      | 0:16        | 1:08     |
| Emergency Vehicles                                     | 0:43    | 0:08   | 0:00      | 0:31     | 0:11    | 0:00      | 0:00        | 0:27     |
| Evacuation                                             | 0:00    | 0:00   | 0:00      | 0:00     | 0:00    | 0:00      | 0:00        | 0:00     |
| Flooding                                               | 0:00    | 0:00   | 0:00      | 0:00     | 0:00    | 0:00      | 0:00        | 0:00     |
| Interagency Coord.                                     | 0:00    | 0:00   | 0:00      | 0:00     | 0:41    | 0:00      | 0:00        | 0:41     |
| LEO Alerts                                             | 0:00    | 0:00   | 0:00      | 0:00     | 0:00    | 0:00      | 0:00        | 0:00     |
| Other                                                  | 0:35    | 0:17   | 0:11      | 0:36     | 0:09    | 0:00      | 0:00        | 0:24     |
| Pedestrian                                             | 0:12    | 0:01   | 0:05      | 0:21     | 0:33    | 0:00      | 0:00        | 0:17     |
| Police Activity                                        | 0:22    | 0:19   | 0:22      | 0:16     | 0:12    | 0:00      | 0:00        | 0:18     |
| PSA                                                    | 0:00    | 0:00   | 167:50    | 0:00     | 0:00    | 0:00      | 0:00        | 167:50   |
| Road Work - Emergency                                  | 1:52    | 0:00   | 0:00      | 0:00     | 0:00    | 0:00      | 0:00        | 1:52     |
| Road Work - Scheduled                                  | 3:11    | 4:41   | 5:57      | 5:54     | 5:22    | 0:00      | 0:00        | 5:07     |
| Silver Alert                                           | 0:00    | 4:53   | 0:00      | 0:00     | 0:00    | 0:00      | 0:00        | 4:53     |
| Special Events                                         | 0:00    | 2:57   | 0:00      | 0:00     | 0:00    | 0:00      | 0:00        | 2:57     |
| Vehicle Fire                                           | 3:01    | 3:13   | 0:14      | 0:40     | 1:28    | 0:00      | 0:00        | 2:01     |
| Visibility                                             | 1:27    | 1:54   | 0:00      | 5:17     | 1:44    | 0:00      | 0:00        | 2:06     |
| Weather                                                | 1:17    | 1:35   | 1:29      | 1:11     | 1:54    | 0:00      | 0:00        | 1:26     |
| Wildlife                                               | 0:28    | 0:02   | 0:00      | 0:08     | 1:18    | 0:00      | 0:00        | 0:34     |
| Total Incidents                                        | 1:17    | 1:12   | 1:47      | 1:32     | 1:19    | 1:05      | 0:16        | 9:41     |