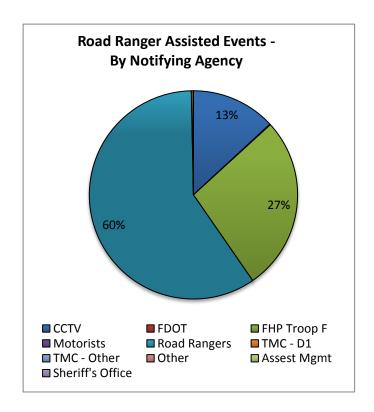

| 21. Road Ranger Assisted Events - |           |        |
|-----------------------------------|-----------|--------|
| By Notifying Agency:              |           |        |
| Notifying                         | Number of | % of   |
| Agency                            | Events    | Events |
| CCTV                              | 357       | 13.0%  |
| FDOT                              | 3         | 0.1%   |
| FHP Troop F                       | 739       | 26.8%  |
| Motorists                         | 0         | 0.0%   |
| Road Rangers                      | 1614      | 58.6%  |
| TMC - D1                          | 8         | 0.3%   |
| TMC - Other                       | 0         | 0.0%   |
| Other                             | 0         | 0.0%   |
| Assest Mgmt                       | 1         | 0.0%   |
| Sheriff's Office                  | 0         | 0.0%   |
| Waze                              | 31        | 1.1%   |
| Totals                            | 2753      | 100.0% |