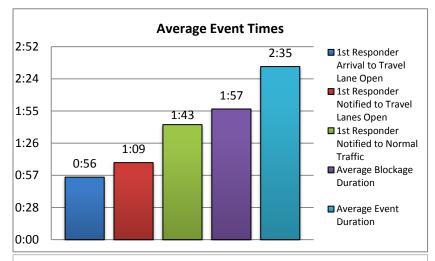

# 3. Number of RISC Events: 0

| 6. Average Open Roads Policy &          |      |  |  |  |  |  |  |
|-----------------------------------------|------|--|--|--|--|--|--|
| Normal Traffic Times for I-75 Incidents |      |  |  |  |  |  |  |
| Average Incident Duration From First    | 0:56 |  |  |  |  |  |  |
| Responder Arrival to Travel Lane Open   | 0.30 |  |  |  |  |  |  |
| Average Incident Duration From First    | 1:09 |  |  |  |  |  |  |
| Responder Notified to Travel Lane Open  | 1.09 |  |  |  |  |  |  |
| Average Incident Duration From First    | 1:43 |  |  |  |  |  |  |
| Responder Notified to Normal Traffic    | 1.45 |  |  |  |  |  |  |

| 7. Average Blockage/Event Duration - |      |  |  |  |  |  |
|--------------------------------------|------|--|--|--|--|--|
| For All Lane Blocking Events         |      |  |  |  |  |  |
| Number of Events                     | 4853 |  |  |  |  |  |
| Number of Lane Blocking Events       | 223  |  |  |  |  |  |
| Number of Secondary Incidents        | 32   |  |  |  |  |  |
| Average Blockage Duration            | 1:57 |  |  |  |  |  |
| Average Event Duration               | 2:35 |  |  |  |  |  |