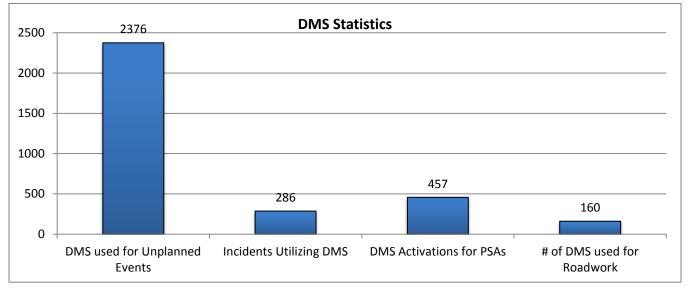

| 12. Event DMS Statistics: |                     |                       |                     |
|---------------------------|---------------------|-----------------------|---------------------|
| Number of DMS Used for    | Number of Incidents | Average Number of DMS | Average DMS Message |
| Unplanned Events*:        | Utilizing DMS       | per Incident          | Duration            |
| 2376                      | 286                 | 8                     | 2:57                |

| 13. PSA - DMS Activations:            |
|---------------------------------------|
| Number of Public Service Announcement |
| DMS Activations                       |
| 457                                   |

<sup>\*</sup> The DMS used for "Unplanned Events" includes crashes, congestion, visibility, silver alerts, etc.

| 14. Road Work - DMS Statistics: |           |                          |                   |
|---------------------------------|-----------|--------------------------|-------------------|
| Scheduled                       | Emergency |                          | Total # Road Work |
| Road Work                       | Road Work |                          | Patterns          |
| 68                              | 1         |                          | 69                |
| # DMS Used for Road Work        |           | Average # of DMS/Pattern |                   |
| 160                             |           |                          | 2                 |