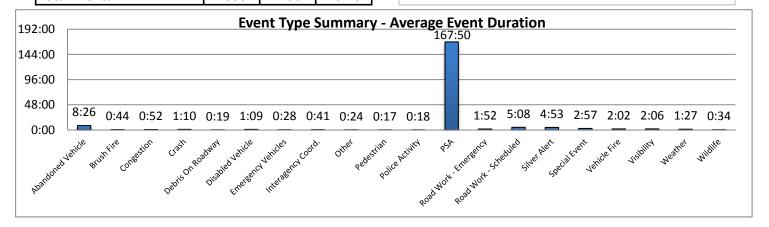

Note: Event Detection Source Categories listed as zero are not included in the above chart.

| 17. Event Type Summary |             |                       |                              |
|------------------------|-------------|-----------------------|------------------------------|
| Event Types            | # of Events | Average On Scene Time | Average<br>Event<br>Duration |
| Abandoned Vehicle      | 200         | 1:56                  | 8:26                         |
| Amber Alert            | 0           | 0:00                  | 0:00                         |
| Bridge Work            | 0           | 0:00                  | 0:00                         |
| Brush Fire             | 8           | 0:05                  | 0:44                         |
| Congestion             | 193         | 24:00                 | 0:52                         |
| Crash                  | 729         | 0:47                  | 1:10                         |
| Debris On Roadway      | 707         | 0:12                  | 0:19                         |
| Disabled Vehicle       | 2539        | 0:24                  | 1:09                         |
| Emergency Vehicles     | 8           | 0:19                  | 0:28                         |
| Evacuation             | 0           | 0:00                  | 0:00                         |
| Flooding               | 0           | 0:00                  | 0:00                         |
| Interagency Coord.     | 2           | 0:07                  | 0:41                         |
| LEO Alert              | 0           | 0:00                  | 0:00                         |
| Other                  | 101         | 0:04                  | 0:24                         |
| Pedestrian             | 12          | 0:05                  | 0:17                         |
| Police Activity        | 195         | 0:14                  | 0:18                         |
| PSA                    | 1           | 0:00                  | 167:50                       |
| Road Work - Emergency  | 1           | 1:51                  | 1:52                         |
| Road Work - Scheduled  | 68          | 0:01                  | 5:08                         |
| Silver Alert           | 22          | 0:00                  | 4:53                         |
| Special Event          | 1           | 0:00                  | 2:57                         |
| Vehicle Fire           | 12          | 1:01                  | 2:02                         |
| Visibility             | 7           | 0:00                  | 2:06                         |
| Weather                | 38          | 0:00                  | 1:27                         |
| Wildlife               | 9           | 0:31                  | 0:34                         |
| Total Events           | 4853        | 2:06                  | 10:10                        |

Note: Event Type Categories listed as zero are not included in these charts.