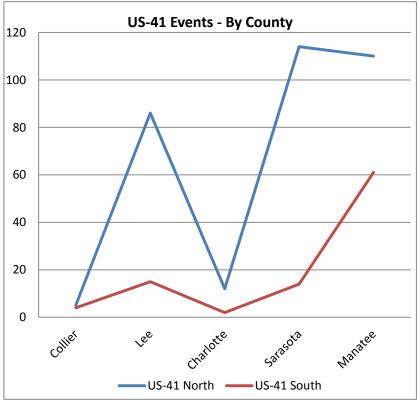

| US-41 Northbound |     |  |
|------------------|-----|--|
| Collier          | 5   |  |
| Lee              | 86  |  |
| Charlotte        | 12  |  |
| Sarasota         | 114 |  |
| Manatee          | 110 |  |
| North Total      | 327 |  |

| US-41 Southbound |    |  |
|------------------|----|--|
| Collier          | 4  |  |
| Lee              | 15 |  |
| Charlotte        | 2  |  |
| Sarasota         | 14 |  |
| Manatee 61       |    |  |
| South Total 96   |    |  |