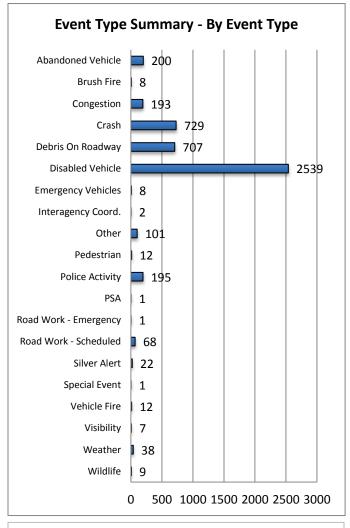

Note: Event Detection Source Categories listed as zero are not included in the above chart.

| 17. Event Type Summary |             |                       |                              |
|------------------------|-------------|-----------------------|------------------------------|
| Event Types            | # of Events | Average On Scene Time | Average<br>Event<br>Duration |
| Abandoned Vehicle      | 200         | 1:56                  | 8:26                         |
| Amber Alert            | 0           | 0:00                  | 0:00                         |
| Bridge Work            | 0           | 0:00                  | 0:00                         |
| Brush Fire             | 8           | 0:05                  | 0:44                         |
| Congestion             | 193         | 24:00                 | 0:52                         |
| Crash                  | 729         | 0:47                  | 1:10                         |
| Debris On Roadway      | 707         | 0:12                  | 0:19                         |
| Disabled Vehicle       | 2539        | 0:24                  | 1:09                         |
| Emergency Vehicles     | 8           | 0:19                  | 0:28                         |
| Evacuation             | 0           | 0:00                  | 0:00                         |
| Flooding               | 0           | 0:00                  | 0:00                         |
| Interagency Coord.     | 2           | 0:07                  | 0:41                         |
| LEO Alert              | 0           | 0:00                  | 0:00                         |
| Other                  | 101         | 0:04                  | 0:24                         |
| Pedestrian             | 12          | 0:05                  | 0:17                         |
| Police Activity        | 195         | 0:14                  | 0:18                         |
| PSA                    | 1           | 0:00                  | 167:50                       |
| Road Work - Emergency  | 1           | 1:51                  | 1:52                         |
| Road Work - Scheduled  | 68          | 0:01                  | 5:08                         |
| Silver Alert           | 22          | 0:00                  | 4:53                         |
| Special Event          | 1           | 0:00                  | 2:57                         |
| Vehicle Fire           | 12          | 1:01                  | 2:02                         |
| Visibility             | 7           | 0:00                  | 2:06                         |
| Weather                | 38          | 0:00                  | 1:27                         |
| Wildlife               | 9           | 0:31                  | 0:34                         |
| Total Events           | 4853        | 2:06                  | 10:10                        |

Note: Event Type Categories listed as zero are not included in these charts.