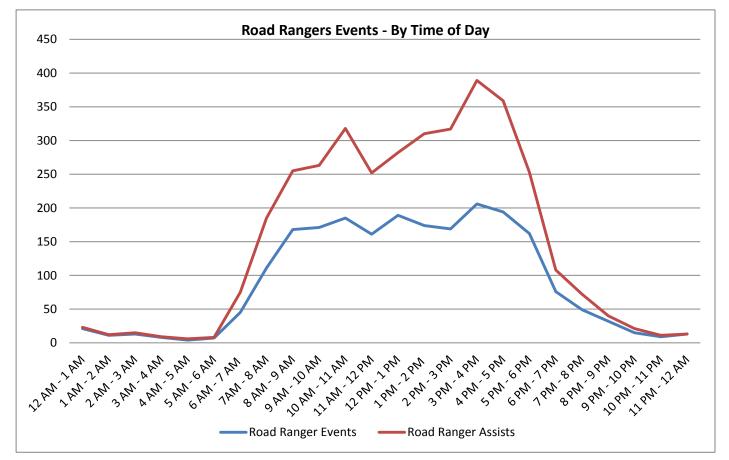

| 22. Road Ranger Assisted Events - |
|-----------------------------------|
| By Time of Day:                   |

| By Tille Of Day. |                                           |  |
|------------------|-------------------------------------------|--|
| RR               | RR                                        |  |
| Events           | Assists                                   |  |
| 21               | 23                                        |  |
| 11               | 12                                        |  |
| 13               | 15                                        |  |
| 8                | 9                                         |  |
| 4                | 6                                         |  |
| 7                | 8                                         |  |
| 45               | 75                                        |  |
| 111              | 185                                       |  |
| 168              | 255                                       |  |
| 171              | 263                                       |  |
| 185              | 318                                       |  |
| 161              | 252                                       |  |
|                  | Events  21 11 13 8 4 7 45 111 168 171 185 |  |

| Time          | RR     | RR      |
|---------------|--------|---------|
| of Day        | Events | Assists |
| 12 PM - 1 PM  | 189    | 282     |
| 1 PM - 2 PM   | 174    | 310     |
| 2 PM - 3 PM   | 169    | 317     |
| 3 PM - 4 PM   | 206    | 389     |
| 4 PM - 5 PM   | 194    | 359     |
| 5 PM - 6 PM   | 162    | 253     |
| 6 PM - 7 PM   | 76     | 108     |
| 7 PM - 8 PM   | 49     | 72      |
| 8 PM - 9 PM   | 32     | 40      |
| 9 PM - 10 PM  | 15     | 21      |
| 10 PM - 11 PM | 9      | 11      |
| 11 PM - 12 AM | 13     | 13      |
| Totals        | 2193   | 3596    |