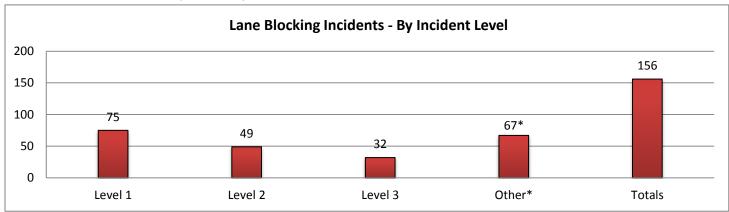

\*These are incidents that occurred outside of the District 1 coverage area but requires SWIFT SunGuide assistance.

| 9. LANE | BLOCKING INCIDENTS - By Inc | cident Level: |
|---------|-----------------------------|---------------|
|         | Collier County              | Lee Co        |

|         | Collier County |          |          | Lee County |          |          | Charlotte County |          |          | Sarasota County |          |          |
|---------|----------------|----------|----------|------------|----------|----------|------------------|----------|----------|-----------------|----------|----------|
|         |                | Lane     | Event    |            | Lane     | Event    |                  | Lane     | Event    |                 | Lane     | Event    |
|         | Events         | Duration | Duration | Events     | Duration | Duration | Events           | Duration | Duration | Evevnts         | Duration | Duration |
| Level 1 | 6              | 0:12     | 1:12     | 25         | 0:14     | 1:10     | 7                | 0:07     | 0:40     | 22              | 0:11     | 1:06     |
| Level 2 | 10             | 0:58     | 1:55     | 8          | 1:00     | 2:45     | 9                | 0:56     | 1:53     | 13              | 1:00     | 1:48     |
| Level 3 | 4              | 1:50     | 2:48     | 9          | 1:54     | 2:34     | 3                | 1:28     | 2:38     | 6               | 0:46     | 1:22     |
| Other*  | 4*             | 2:33     | 2:52     | 33*        | 4:24     | 4:30     | 15*              | 5:25     | 5:37     | 10*             | 6:15     | 6:20     |
| Totals  | 20             | 0:54     | 1:52     | 42         | 0:44     | 1:46     | 19               | 0:43     | 1:33     | 41              | 0:31     | 1:21     |

|         | Ma     | natee Cou | ınty     | Other Dist 1 Counties |          |          | Other Distrcit TMCs |          |          | Total   |          |          |
|---------|--------|-----------|----------|-----------------------|----------|----------|---------------------|----------|----------|---------|----------|----------|
|         |        | Lane      | Event    |                       | Lane     | Event    |                     | Lane     | Event    |         | Lane     | Event    |
|         | Events | Duration  | Duration | Events                | Duration | Duration | Events              | Duration | Duration | Evevnts | Duration | Duration |
| Level 1 | 15     | 0:14      | 0:49     | 0                     | 0:00     | 0:00     | 0                   | 0:00     | 0:00     | 75      | 0:12     | 1:01     |
| Level 2 | 9      | 0:53      | 1:35     | 0                     | 0:00     | 0:00     | 0                   | 0:00     | 0:00     | 49      | 0:57     | 1:57     |
| Level 3 | 6      | 1:31      | 1:47     | 4                     | 3:15     | 3:25     | 0                   | 0:00     | 0:00     | 32      | 1:44     | 2:20     |
| Other*  | 5*     | 5:13      | 5:22     | 0*                    | 0:00     | 0:00     | 0*                  | 0:00     | 0:00     | 67*     | 4:51     | 4:59     |
| Totals  | 30     | 0:41      | 1:14     | 4                     | 3:15     | 3:25     | 0                   | 0:00     | 0:00     | 156     | 0:45     | 1:35     |

\*Incidents classified as "Other" are police activity or scheduled road work, and are not included in the Level 1, 2, & 3 totals.

| 10. SunGuide Events - | by Event | Туре:  |           |          |         |           |             |           |
|-----------------------|----------|--------|-----------|----------|---------|-----------|-------------|-----------|
|                       | Collier  | Lee    | Charlotte | Sarasota | Manatee | Other D-1 | Other Dist. | Total #   |
| Incidents             | County   | County | County    | County   | County  | Counties  | TMCs        | of Events |
| Abandoned Vehicle     | 39       | 51     | 19        | 61       | 30      | 0         | 0           | 200       |
| Amber Alerts          | 0        | 0      | 0         | 0        | 0       | 0         | 0           | 0         |
| Bridge Work           | 0        | 0      | 0         | 0        | 0       | 0         | 0           | 0         |
| Brush Fire            | 1        | 2      | 1         | 2        | 1       | 1         | 0           | 8         |
| Congestion            | 7        | 35     | 3         | 76       | 72      | 0         | 0           | 193       |
| Crash                 | 48       | 176    | 39        | 226      | 234     | 6         | 0           | 729       |
| Debris                | 90       | 175    | 104       | 208      | 130     | 0         | 0           | 707       |
| Disabled Vehicle      | 749      | 659    | 177       | 520      | 432     | 0         | 2           | 2539      |
| Emergency Vehicles    | 3        | 1      | 0         | 2        | 2       | 0         | 0           | 8         |
| Evacuation            | 0        | 0      | 0         | 0        | 0       | 0         | 0           | 0         |
| Flooding              | 0        | 0      | 0         | 0        | 0       | 0         | 0           | 0         |
| Interagency Coord.    | 0        | 0      | 0         | 0        | 2       | 0         | 0           | 2         |
| LEO Alerts            | 0        | 0      | 0         | 0        | 0       | 0         | 0           | 0         |
| Other                 | 26       | 33     | 7         | 23       | 12      | 0         | 0           | 101       |
| Pedestrian            | 2        | 1      | 2         | 5        | 2       | 0         | 0           | 12        |
| Police Activity       | 51       | 71     | 9         | 39       | 25      | 0         | 0           | 195       |
| PSA                   | 0        | 0      | 1         | 0        | 0       | 0         | 0           | 1         |
| Road Work - Emergency | 1        | 0      | 0         | 0        | 0       | 0         | 0           | 1         |
| Road Work - Scheduled | 3        | 35     | 14        | 11       | 5       | 0         | 0           | 68        |
| Silver Alert          | 0        | 22     | 0         | 0        | 0       | 0         | 0           | 22        |
| Special Events        | 0        | 1      | 0         | 0        | 0       | 0         | 0           | 1         |
| Vehicle Fire          | 1        | 5      | 1         | 3        | 2       | 0         | 0           | 12        |
| Visibility            | 4        | 1      | 0         | 1        | 1       | 0         | 0           | 7         |
| Weather               | 10       | 6      | 5         | 10       | 7       | 0         | 0           | 38        |
| Wildlife              | 5        | 1      | 0         | 1        | 2       | 0         | 0           | 9         |
| Total Incidents       | 1040     | 1275   | 382       | 1188     | 959     | 7         | 2           | 4853      |