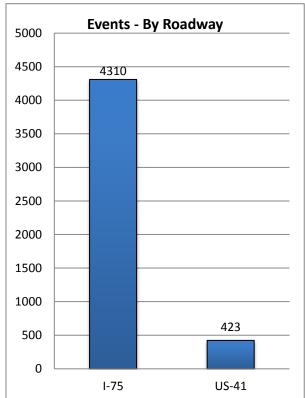

| Total Events on US-41 |
|-----------------------|
| 423                   |

| Total | Events | on I-75 |
|-------|--------|---------|
|       | 4310   |         |

Note: The charts for these tables appear on the following page.