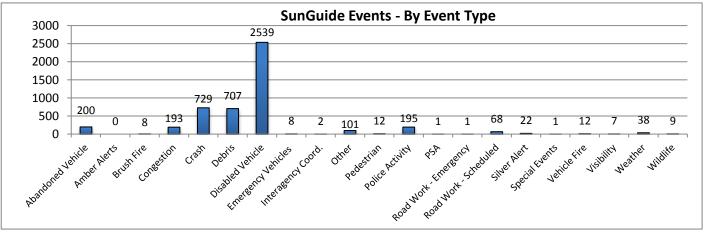

\*Incidents classified as "Other" are police activity or scheduled road work, and are not included in the Level 1, 2, & 3 totals.

| 10. SunGuide Events - | by Event | Туре:  |           |          |         |           |             |           |
|-----------------------|----------|--------|-----------|----------|---------|-----------|-------------|-----------|
|                       | Collier  | Lee    | Charlotte | Sarasota | Manatee | Other D-1 | Other Dist. | Total #   |
| Incidents             | County   | County | County    | County   | County  | Counties  | TMCs        | of Events |
| Abandoned Vehicle     | 39       | 51     | 19        | 61       | 30      | 0         | 0           | 200       |
| Amber Alerts          | 0        | 0      | 0         | 0        | 0       | 0         | 0           | 0         |
| Bridge Work           | 0        | 0      | 0         | 0        | 0       | 0         | 0           | 0         |
| Brush Fire            | 1        | 2      | 1         | 2        | 1       | 1         | 0           | 8         |
| Congestion            | 7        | 35     | 3         | 76       | 72      | 0         | 0           | 193       |
| Crash                 | 48       | 176    | 39        | 226      | 234     | 6         | 0           | 729       |
| Debris                | 90       | 175    | 104       | 208      | 130     | 0         | 0           | 707       |
| Disabled Vehicle      | 749      | 659    | 177       | 520      | 432     | 0         | 2           | 2539      |
| Emergency Vehicles    | 3        | 1      | 0         | 2        | 2       | 0         | 0           | 8         |
| Evacuation            | 0        | 0      | 0         | 0        | 0       | 0         | 0           | 0         |
| Flooding              | 0        | 0      | 0         | 0        | 0       | 0         | 0           | 0         |
| Interagency Coord.    | 0        | 0      | 0         | 0        | 2       | 0         | 0           | 2         |
| LEO Alerts            | 0        | 0      | 0         | 0        | 0       | 0         | 0           | 0         |
| Other                 | 26       | 33     | 7         | 23       | 12      | 0         | 0           | 101       |
| Pedestrian            | 2        | 1      | 2         | 5        | 2       | 0         | 0           | 12        |
| Police Activity       | 51       | 71     | 9         | 39       | 25      | 0         | 0           | 195       |
| PSA                   | 0        | 0      | 1         | 0        | 0       | 0         | 0           | 1         |
| Road Work - Emergency | 1        | 0      | 0         | 0        | 0       | 0         | 0           | 1         |
| Road Work - Scheduled | 3        | 35     | 14        | 11       | 5       | 0         | 0           | 68        |
| Silver Alert          | 0        | 22     | 0         | 0        | 0       | 0         | 0           | 22        |
| Special Events        | 0        | 1      | 0         | 0        | 0       | 0         | 0           | 1         |
| Vehicle Fire          | 1        | 5      | 1         | 3        | 2       | 0         | 0           | 12        |
| Visibility            | 4        | 1      | 0         | 1        | 1       | 0         | 0           | 7         |
| Weather               | 10       | 6      | 5         | 10       | 7       | 0         | 0           | 38        |
| Wildlife              | 5        | 1      | 0         | 1        | 2       | 0         | 0           | 9         |
| Total Incidents       | 1040     | 1275   | 382       | 1188     | 959     | 7         | 2           | 4853      |

Note: Incident categories that are listed as zero are not included in the chart below.

| 11. SunGuide Event Duration (Average) - by Event Type: |         |        |           |          |         |           |             |          |
|--------------------------------------------------------|---------|--------|-----------|----------|---------|-----------|-------------|----------|
|                                                        | Collier | Lee    | Charlotte | Sarasota | Manatee | Other D-1 | Other Dist. | All      |
| Incidents                                              | County  | County | County    | County   | County  | Counties  | TMCs        | Counties |
| Abandoned Vehicle                                      | 9:33    | 5:57   | 8:04      | 9:27     | 9:19    | 0:00      | 0:00        | 8:25     |
| Amber Alerts                                           | 0:00    | 0:00   | 0:00      | 0:00     | 0:00    | 0:00      | 0:00        | 0:00     |
| Bridge Work                                            | 0:00    | 0:00   | 0:00      | 0:00     | 0:00    | 0:00      | 0:00        | 0:00     |
| Brush Fire                                             | 0:32    | 0:15   | 1:14      | 0:33     | 0:05    | 2:24      | 0:00        | 0:43     |
| Congestion                                             | 0:42    | 0:43   | 0:55      | 0:51     | 1:00    | 0:00      | 0:00        | 0:52     |
| Crash                                                  | 1:11    | 1:07   | 1:01      | 1:10     | 1:15    | 0:52      | 0:00        | 1:10     |
| Debris                                                 | 0:13    | 0:17   | 0:13      | 0:24     | 0:19    | 0:00      | 0:00        | 0:18     |
| Disabled Vehicle                                       | 1:05    | 0:57   | 1:08      | 1:25     | 1:14    | 0:00      | 0:16        | 1:08     |
| Emergency Vehicles                                     | 0:43    | 0:08   | 0:00      | 0:31     | 0:11    | 0:00      | 0:00        | 0:27     |
| Evacuation                                             | 0:00    | 0:00   | 0:00      | 0:00     | 0:00    | 0:00      | 0:00        | 0:00     |
| Flooding                                               | 0:00    | 0:00   | 0:00      | 0:00     | 0:00    | 0:00      | 0:00        | 0:00     |
| Interagency Coord.                                     | 0:00    | 0:00   | 0:00      | 0:00     | 0:41    | 0:00      | 0:00        | 0:41     |
| LEO Alerts                                             | 0:00    | 0:00   | 0:00      | 0:00     | 0:00    | 0:00      | 0:00        | 0:00     |
| Other                                                  | 0:35    | 0:17   | 0:11      | 0:36     | 0:09    | 0:00      | 0:00        | 0:24     |
| Pedestrian                                             | 0:12    | 0:01   | 0:05      | 0:21     | 0:33    | 0:00      | 0:00        | 0:17     |
| Police Activity                                        | 0:22    | 0:19   | 0:22      | 0:16     | 0:12    | 0:00      | 0:00        | 0:18     |
| PSA                                                    | 0:00    | 0:00   | 167:50    | 0:00     | 0:00    | 0:00      | 0:00        | 167:50   |
| Road Work - Emergency                                  | 1:52    | 0:00   | 0:00      | 0:00     | 0:00    | 0:00      | 0:00        | 1:52     |
| Road Work - Scheduled                                  | 3:11    | 4:41   | 5:57      | 5:54     | 5:22    | 0:00      | 0:00        | 5:07     |
| Silver Alert                                           | 0:00    | 4:53   | 0:00      | 0:00     | 0:00    | 0:00      | 0:00        | 4:53     |
| Special Events                                         | 0:00    | 2:57   | 0:00      | 0:00     | 0:00    | 0:00      | 0:00        | 2:57     |
| Vehicle Fire                                           | 3:01    | 3:13   | 0:14      | 0:40     | 1:28    | 0:00      | 0:00        | 2:01     |
| Visibility                                             | 1:27    | 1:54   | 0:00      | 5:17     | 1:44    | 0:00      | 0:00        | 2:06     |
| Weather                                                | 1:17    | 1:35   | 1:29      | 1:11     | 1:54    | 0:00      | 0:00        | 1:26     |
| Wildlife                                               | 0:28    | 0:02   | 0:00      | 0:08     | 1:18    | 0:00      | 0:00        | 0:34     |
| Total Incidents                                        | 1:17    | 1:12   | 1:47      | 1:32     | 1:19    | 1:05      | 0:16        | 9:41     |