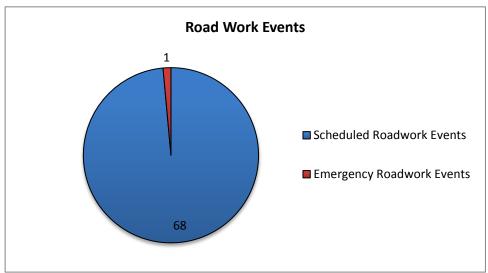

<sup>\*</sup> The DMS used for "Unplanned Events" includes crashes, congestion, visibility, silver alerts, etc.

| 14. Road Work - DMS Statistics: |           |                          |                   |
|---------------------------------|-----------|--------------------------|-------------------|
| Scheduled                       | Emergency |                          | Total # Road Work |
| Road Work                       | Road Work |                          | Patterns          |
| 68                              | 1         |                          | 69                |
| # DMS Used for Road Work        |           | Average # of DMS/Pattern |                   |
| 160                             |           |                          | 2                 |