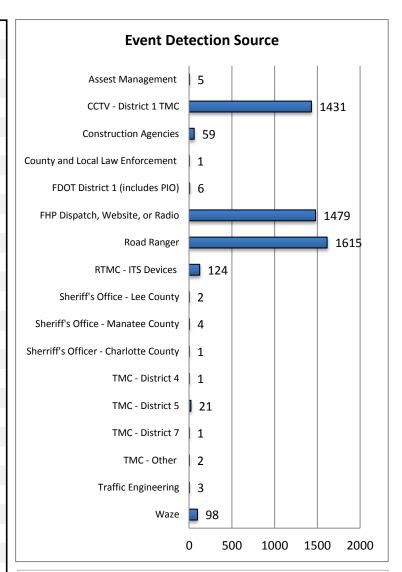

| 16. Event Detection Source:               |      |        |
|-------------------------------------------|------|--------|
| Assest Management (includes Dbi & ICA)    | 5    | 0.1%   |
| CCTV - District 1 TMC                     | 1431 | 29.5%  |
| CCTV - Other                              | 0    | 0.0%   |
| Construction Agencies                     | 59   | 1.2%   |
| County and Local Law Enforcement          | 1    | 0.0%   |
| Emergency Operations Centers              | 0    | 0.0%   |
| Emergency Responders                      | 0    | 0.0%   |
| FDOT District 1 ITS Managers              | 0    | 0.0%   |
| FDOT District 1 (includes PIO)            | 6    | 0.1%   |
| FDOT Maintenance                          | 0    | 0.0%   |
| FHP Dispatch, Website, or Radio           | 1479 | 30.5%  |
| FHP Incident Alerts                       | 0    | 0.0%   |
| Fire Department                           | 0    | 0.0%   |
| HazMat/DEP                                | 0    | 0.0%   |
| мссо                                      | 0    | 0.0%   |
| Media                                     | 0    | 0.0%   |
| Motorists/511 Feedback                    | 0    | 0.0%   |
| Other                                     | 0    | 0.0%   |
| Other Airport                             | 0    | 0.0%   |
| Other Field Personnel                     | 0    | 0.0%   |
| Road Ranger                               | 1615 | 33.3%  |
| RTMC - ITS Devices (TSS & Safety Barrier) | 124  | 2.6%   |
| RTMC Scanner                              | 0    | 0.0%   |
| RTMC Staff (On Scene)                     | 0    | 0.0%   |
| Sherriff's Officer - Charlotte County     | 1    | 0.0%   |
| Sheriff's Office - Collier County         | 0    | 0.0%   |
| Sheriff's Office - Lee County             | 2    | 0.0%   |
| Sheriff's Office - Manatee County         | 4    | 0.1%   |
| Sheriff's Office - Sarasota County        | 0    | 0.0%   |
| SW Florida Internantion Airport           | 0    | 0.0%   |
| TMC - District 4                          | 1    | 0.0%   |
| TMC - District 5                          | 21   | 0.4%   |
| TMC - District 7                          | 1    | 0.0%   |
| TMC - Other                               | 2    | 0.0%   |
| Tow Truck Companies                       | 0    | 0.0%   |
| Traffic Engineering                       | 3    | 0.1%   |
| Waze                                      | 98   | 2.0%   |
| Total Number of Incidents                 | 4853 | 100.0% |

Note: Event Detection Source Categories listed as zero are not included in the above chart.

| 17. Event Type Summary |             |                       |                              |
|------------------------|-------------|-----------------------|------------------------------|
| Event Types            | # of Events | Average On Scene Time | Average<br>Event<br>Duration |
| Abandoned Vehicle      | 200         | 1:56                  | 8:26                         |
| Amber Alert            | 0           | 0:00                  | 0:00                         |
| Bridge Work            | 0           | 0:00                  | 0:00                         |
| Brush Fire             | 8           | 0:05                  | 0:44                         |
| Congestion             | 193         | 24:00                 | 0:52                         |
| Crash                  | 729         | 0:47                  | 1:10                         |
| Debris On Roadway      | 707         | 0:12                  | 0:19                         |
| Disabled Vehicle       | 2539        | 0:24                  | 1:09                         |
| Emergency Vehicles     | 8           | 0:19                  | 0:28                         |
| Evacuation             | 0           | 0:00                  | 0:00                         |
| Flooding               | 0           | 0:00                  | 0:00                         |
| Interagency Coord.     | 2           | 0:07                  | 0:41                         |
| LEO Alert              | 0           | 0:00                  | 0:00                         |
| Other                  | 101         | 0:04                  | 0:24                         |
| Pedestrian             | 12          | 0:05                  | 0:17                         |
| Police Activity        | 195         | 0:14                  | 0:18                         |
| PSA                    | 1           | 0:00                  | 167:50                       |
| Road Work - Emergency  | 1           | 1:51                  | 1:52                         |
| Road Work - Scheduled  | 68          | 0:01                  | 5:08                         |
| Silver Alert           | 22          | 0:00                  | 4:53                         |
| Special Event          | 1           | 0:00                  | 2:57                         |
| Vehicle Fire           | 12          | 1:01                  | 2:02                         |
| Visibility             | 7           | 0:00                  | 2:06                         |
| Weather                | 38          | 0:00                  | 1:27                         |
| Wildlife               | 9           | 0:31                  | 0:34                         |
| Total Events           | 4853        | 2:06                  | 10:10                        |