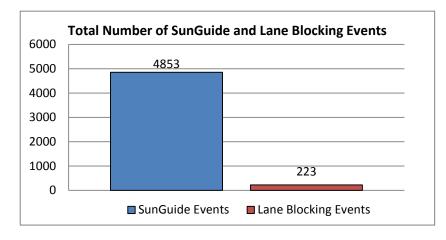

Please note that all times in this report are in HH:MM format except where specifically noted.

| 1. Total Number of SunGuide Events: |  |
|-------------------------------------|--|
| 4853                                |  |

# Number of Lane Blocking Events: 223