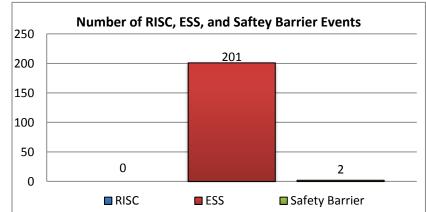

# 3. Number of RISC Events: 0

| 6. Average Open Roads Policy &          |      |  |  |  |  |  |  |
|-----------------------------------------|------|--|--|--|--|--|--|
| Normal Traffic Times for I-75 Incidents |      |  |  |  |  |  |  |
| Average Incident Duration From First    | 0:56 |  |  |  |  |  |  |
| Responder Arrival to Travel Lane Open   | 0.30 |  |  |  |  |  |  |
| Average Incident Duration From First    | 1:09 |  |  |  |  |  |  |
| Responder Notified to Travel Lane Open  | 1.09 |  |  |  |  |  |  |
| Average Incident Duration From First    | 1:43 |  |  |  |  |  |  |
| Responder Notified to Normal Traffic    | 1.45 |  |  |  |  |  |  |